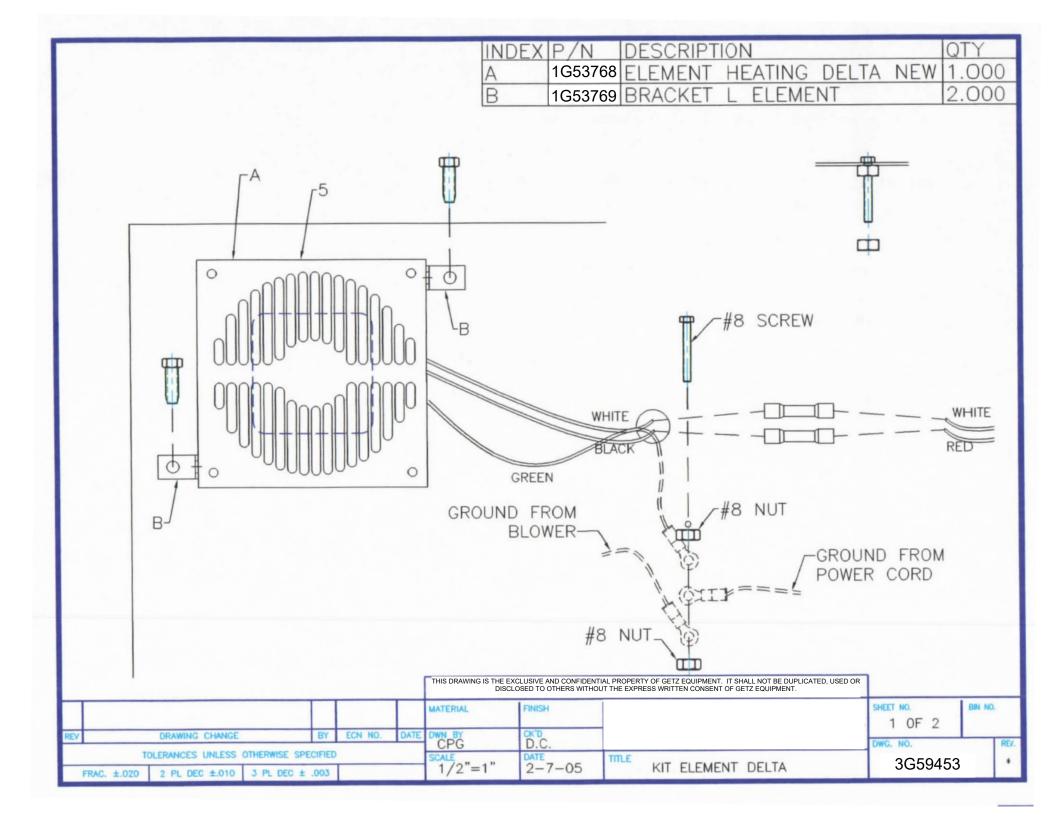

## Element Replacement Kit P/N 3G59453

## <u>UNPLUG THE DRYER FROM THE RECEPTICAL BEFORE BEGINNING</u> <u>FOLLOW YOUR COMPANY LOCKOUT TAGOUT PROCEDURES</u>

- 1. Remove the four screws item #1.
- 2. Remove the top cover item #2.
- 3. Remove the old element by unbolting it from the case.
- 4. Attach the new element item #3 using the same bolt holes from the old element.
- 5. Guide the white, black, and green wires thru the panel hole as shown.
- 6. Attach the white wire from the element to the white wire from the switch and the black wire from the element to the red wire from the switch using the provided crimp butt connectors.
- 7. Connect the green ground wire to the #8 size machine screw between the threaded nuts with the ground wires from the power cord and blower, and then tighten the nuts.
- 8. Reassemble the top item #2 and secure it with the screws #1.