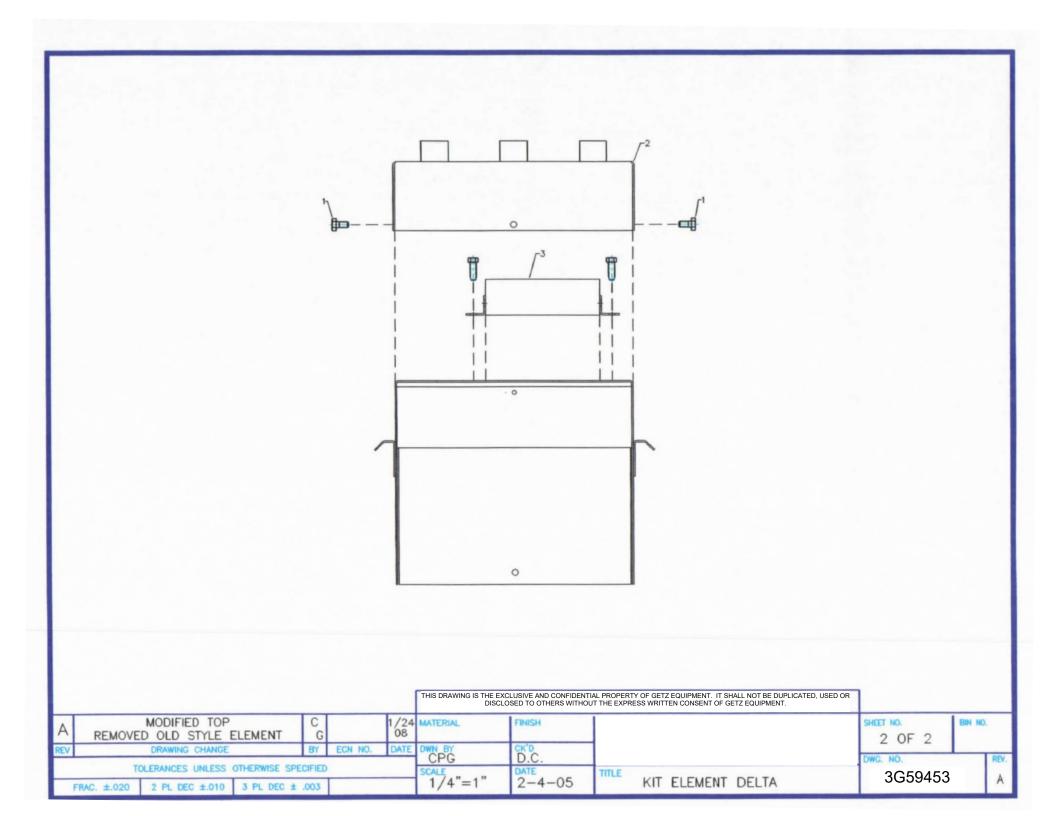

## <u>UNPLUG THE DRYER FROM THE RECEPTICAL BEFORE BEGINNING</u> <u>FOLLOW YOUR COMPANY LOCKOUT TAGOUT PROCEDURES</u>

- 1. Remove the four screws item #1.
- 2. Remove the top cover item #2.
- 3. Remove the old element by unbolting it from the case.
- 4. Attach the new element item #3 using the same bolt holes from the old element.
- 5. Guide the white, black, and green wires thru the panel hole as shown.
- 6. Attach the white wire from the element to the white wire from the switch and the black wire from the element to the red wire from the switch using the provided crimp butt connectors.
- 7. Connect the green ground wire to the #8 size machine screw between the threaded nuts with the ground wires from the power cord and blower, and then tighten the nuts.
- 8. Reassemble the top item #2 and secure it with the screws #1.